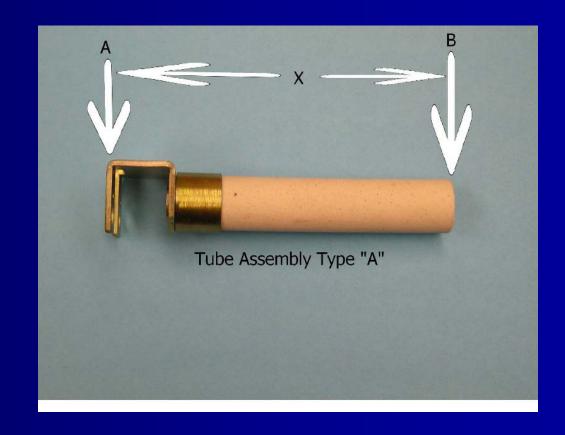

### Type A - Models K, LT-3K, MFR-J, LT-2J, K-10LT-4k

To order a Type A Tube Assembly, you need to provide the length of "X"

Type A Tube Assemblies are available in the following lengths:

6, 6.5, 7, 7.5, 8, 8.5, 9

#### **Orton Part Numbers:**

S 6

S 6.5

S 7

S 7.5

S 8

S 8.5

S 9