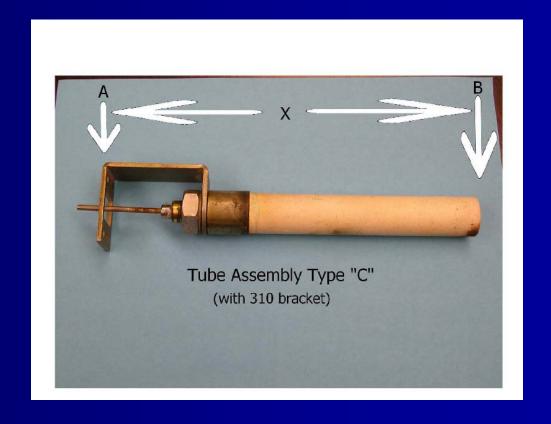

### Type C -

To order a Type C Tube Assembly, you need to provide the length of "X"

Type C Tube Assemblies are available in the following lengths:

6, 6.5, 7, 7.5, 8, 8.5, 9, 9.5,10,10.5"

**Orton Part Numbers:** 

L 6

L 6.5

L 7

L 7.5

L 8

L 8.5

L 9

L 9.5

L 10

L10.5