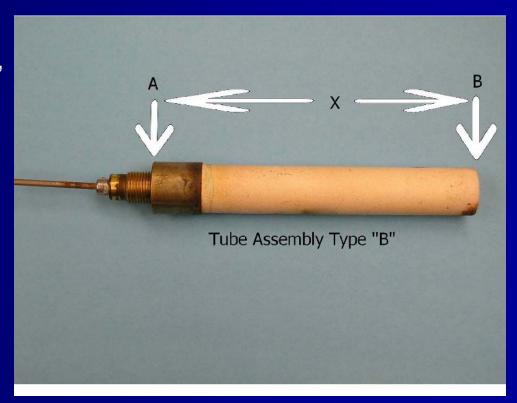

### Type B - Models P, LT-3, P-10, LT-4

To order a Type B Tube Assembly, you need to provide the length of "X"

Type B Tube Assemblies are available in the following lengths:

4, 4.5, 5, 5.5, 6, 6.5, 7, 7.5, 8"

All of our tube assemblies will be made with a bracket that connects the tube assembly to the faceplate. We will supply instructions and a new base plate along with your tube assembly. This affects the model P, LT-3, P-10 or LT-4.